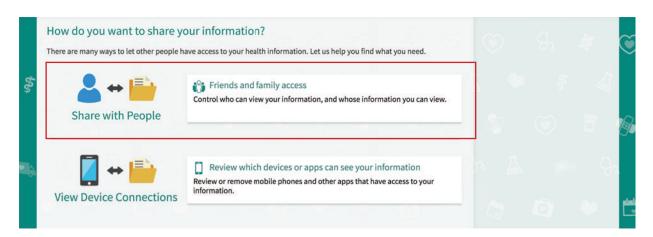

## How to Invite Someone to Have Access to your MyChart Record

Visit www.jhah.com/en/about-mychart

1. After logging in to MyChart, from the drop-down **Menu**, search for or directly select **Share My Record**.





2. Select Share with People.



3. Click **Invite Someone.** 





## How to Invite Someone to Have Access to your My*Chart* Record

Visit www.jhah.com/en/about-mychart

4. Fill in the required fields: Name, Email, and Confirm Email.



مرکز جونز هوبکنز أرامکو الطبي Johns Hopkins Aramco Healthcare

5. On the same page, select what kind of access you would like this person to have: Full or Limited Access. Then click **Send Invite**.



6. An email invitation will be sent to the person you listed to receive an invite. They can log in to their MyChart account to accept the invitation, then they must verify that they know you by entering your date of birth.