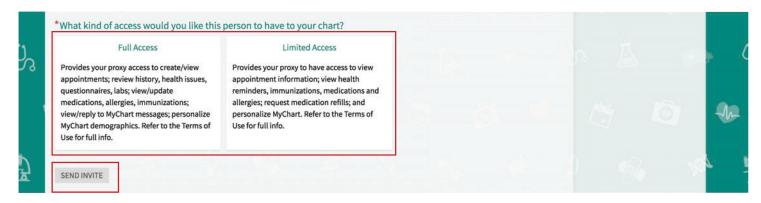

5. On the same page, select what kind of access you would like this person to have: Full or Limited Access. Then click **Send Invite**.

6. An email invitation will be sent to the person you listed to receive an invite. They can log in to their MyChart account to accept the invitation, then they must verify that they know you by entering your date of birth.