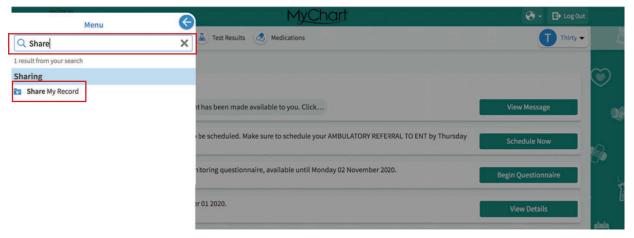

## How to Invite Someone to Have Access to your MyChart Record

Visit www.jhah.com/en/about-mychart

1. After logging in to MyChart, from the drop-down **Menu**, search for or directly select **Share My Record**.