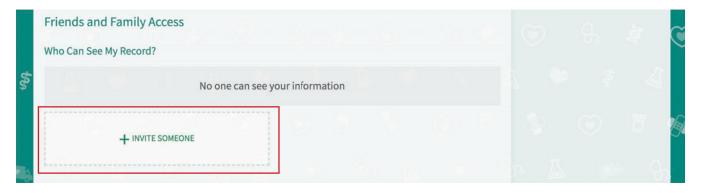

## How to Invite Someone to Have Access to your MyChart Record

Visit www.jhah.com/en/about-mychart

1. After logging in to MyChart, from the drop-down **Menu**, search for or directly select **Share My Record**.





2. Select Share with People.



3. Click **Invite Someone.** 





## How to Invite Someone to Have Access to your My*Chart* Record

Visit www.jhah.com/en/about-mychart

4. Fill in the required fields: Name, Email, and Confirm Email.



مرکز جونز هوبکنز أرامکو الطبي Johns Hopkins Aramco Healthcare

5. On the same page, select what kind of access you would like this person to have: Full or Limited Access. Then click **Send Invite**.



6. An email invitation will be sent to the person you listed to receive an invite. They can log in to their MyChart account to accept the invitation, then they must verify that they know you by entering your date of birth.