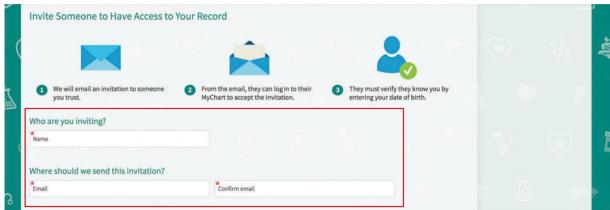

## How to Invite Someone to Have Access to your My*Chart* Record

Visit www.jhah.com/en/about-mychart

4. Fill in the required fields: Name, Email, and Confirm Email.

مرکز جونز هوبکنز أرامکو الطبي Johns Hopkins Aramco Healthcare